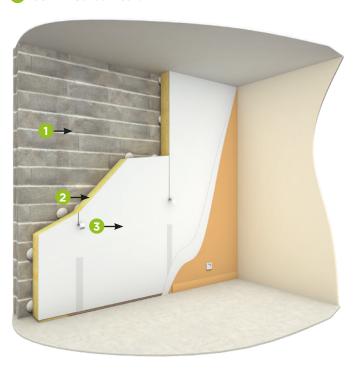

## **MASONRY**

SINGLE LEAF CONSTRUCTION

215mm block on flat

- 1 215mm solid block
- 2 Gyproc Plasterboard Compound dabbed\*
- 3 ISOVER Calibel Board

\*Adhesive dabs should be applied in a regular pattern in accordance with EN 8212: 1995 and EN 8000 Part 8: 1994 to give a minimum area of contact between board and background of 20%.

| Build Up                                                                                                          | Wall Type                                          | R <sub>w</sub> dB<br>(Lab) |
|-------------------------------------------------------------------------------------------------------------------|----------------------------------------------------|----------------------------|
| Calibel Board 42.5mm<br>dot & dabbed on<br>one side of a separating<br>party wall using<br>Plasterboard Compound. | 215 dense<br>concrete block,<br>laid block on flat | 54                         |