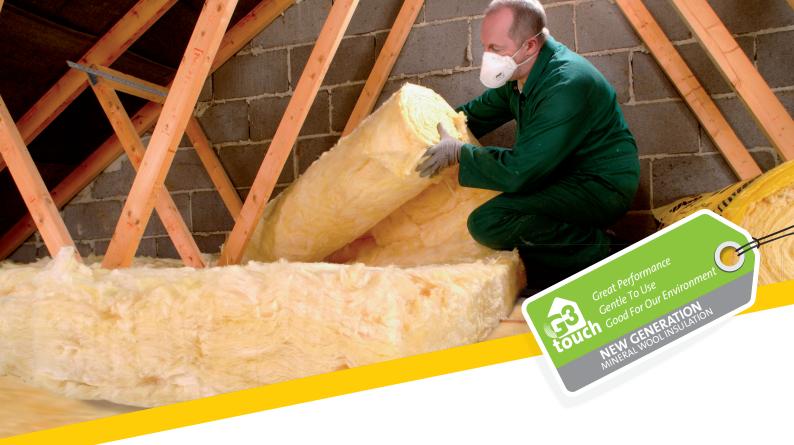

### **ISOVER Spacesaver Roll**

A mineral wool roll for domestic attic floors. Rolls pre-perforated to 3 x 386cm and 2 x 580cm widths to fit between common joist spacings.

ISOVER G3 Touch – all our mineral wool products are manufactured using G3 Touch technology High performance mineral wool insulation, naturally strong & gentle - made from recycled materials.

## **ISOVER Spacesaver Roll Application**

### **Attic Floors**