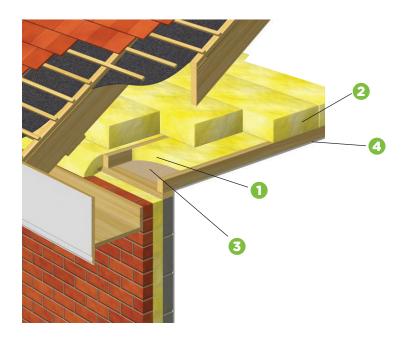

## **ISOVER Spacesaver Roll Application**

### **Attic Floors**

#### **Insulation Between & Over Joists**

- ISOVER insulation between joists
  Second layer of ISOVER insulation cross laid over joists
  Vario\* membrane + tapes
- 4 Gyproc WallBoard

|  | Insulation 1st layer | Insulation 2nd layer | Airtightness/Moisture<br>Control    | Board Lining            | U-value W/m²K |
|--|----------------------|----------------------|-------------------------------------|-------------------------|---------------|
|  | 100mm Spacesaver     | 140mm Heatshield     | Vario <sup>*</sup> membrane + tapes | 12.5mm Gyproc WallBoard | 0.16          |
|  | 150mm Spacesaver     | 150mm Spacesaver     | Vario <sup>*</sup> membrane + tapes | 12.5mm Gyproc WallBoard | 0.15          |
|  | 150mm Spacesaver     | 200mm Spacesaver     | Vario <sup>®</sup> membrane + tapes | 12.5mm Gyproc WallBoard | 0.13          |
|  | 200mm Spacesaver*    | 200mm Spacesaver     | Vario" membrane + tapes             | 12.5mm Gyproc WallBoard | 0.11          |