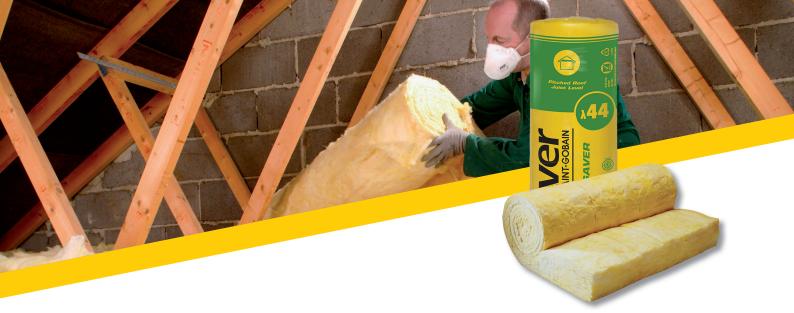

### **ISOVER Spacesaver Roll**

A mineral wool roll for domestic attic floors. Rolls pre-perforated to 3 x 386cm and 2 x 580cm widths to fit between common joist spacings.

ISOVER G3 Touch – all our mineral wool products are manufactured using G3 Touch technology High performance mineral wool insulation, naturally strong & gentle - made from recycled materials.

## **ISOVER Spacesaver Roll Application**

### **Attic Floors**