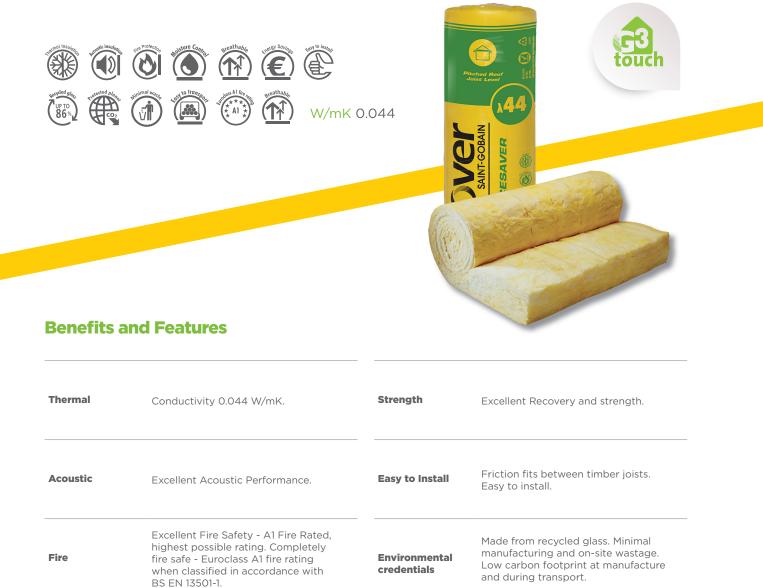

### **ISOVER Spacesaver Roll**

A mineral wool roll for domestic attic floors. Rolls pre-perforated to 3 x 386cm and 2 x 580cm widths to fit between common joist spacings.

ISOVER G3 Touch – all our mineral wool products are manufactured using G3 Touch technology High performance mineral wool insulation, naturally strong & gentle - made from recycled materials.

#### **Standards & Certification**

| We hold a Quality Management<br>Standard BS EN ISO 9001: 2008<br>for manufacturing.                                                                                                                                                                                        | Indoor Air<br>Quality                                                                                                                                                                                                                                                                                                                                                                                                                                                                                                                                                          | Awarded the highest standard in indoor<br>air quality - Eurofins "Gold" Label                                                                                                                                                                                                                                                                                                                                                                                                                                                                                                                                                                                                    |
|----------------------------------------------------------------------------------------------------------------------------------------------------------------------------------------------------------------------------------------------------------------------------|--------------------------------------------------------------------------------------------------------------------------------------------------------------------------------------------------------------------------------------------------------------------------------------------------------------------------------------------------------------------------------------------------------------------------------------------------------------------------------------------------------------------------------------------------------------------------------|----------------------------------------------------------------------------------------------------------------------------------------------------------------------------------------------------------------------------------------------------------------------------------------------------------------------------------------------------------------------------------------------------------------------------------------------------------------------------------------------------------------------------------------------------------------------------------------------------------------------------------------------------------------------------------|
| All products are manufactured in<br>accordance with the CE marking<br>requirements under the Construction                                                                                                                                                                  | -                                                                                                                                                                                                                                                                                                                                                                                                                                                                                                                                                                              | The Gold Certificate means that<br>ISOVER mineral wool is certified as an<br>outstanding material in terms of Indoor<br>Air Quality emissions regulations.                                                                                                                                                                                                                                                                                                                                                                                                                                                                                                                       |
| Products Regulation,                                                                                                                                                                                                                                                       | Durability                                                                                                                                                                                                                                                                                                                                                                                                                                                                                                                                                                     | Fire Performance Euroclass classification                                                                                                                                                                                                                                                                                                                                                                                                                                                                                                                                                                                                                                        |
| All our products are manufactured in<br>accordance with product standard:<br>BS EN 13162: 2008 and BS EN 13172<br>Evaluation of Conformity.                                                                                                                                | -                                                                                                                                                                                                                                                                                                                                                                                                                                                                                                                                                                              | of the product is related to the organic<br>content, which cannot increase with<br>time. Thermal conductivity of mineral<br>wool products does not change<br>with time, experience has shown the                                                                                                                                                                                                                                                                                                                                                                                                                                                                                 |
| ISOVER is an ISO 14001:2004<br>(Environmental Management System)<br>accredited manufacturing facility. This<br>accreditation ensures that all products<br>are manufactured to the stringent<br>standards set out by this management<br>system. EN ISO 13162 EMS 551706 003 |                                                                                                                                                                                                                                                                                                                                                                                                                                                                                                                                                                                | fibre structure to be stable and the<br>porosity contains no other gases than<br>atmospheric air. (See std EN13162:2012<br>Annex ZA,Table ZA.1) Will not accelerate<br>corrosion with steel, copper or<br>aluminium. Will not sustain vermin, nor<br>breed or promote fungi or bacteria.                                                                                                                                                                                                                                                                                                                                                                                         |
|                                                                                                                                                                                                                                                                            | Standard BS EN ISO 9001: 2008<br>for manufacturing.<br>All products are manufactured in<br>accordance with the CE marking<br>requirements under the Construction<br>Products Regulation,<br>All our products are manufactured in<br>accordance with product standard:<br>BS EN 13162: 2008 and BS EN 13172<br>Evaluation of Conformity.<br>ISOVER is an ISO 14001:2004<br>(Environmental Management System)<br>accredited manufacturing facility. This<br>accreditation ensures that all products<br>are manufactured to the stringent<br>standards set out by this management | Standard BS EN ISO 9001: 2008<br>for manufacturing.    Indoor Air<br>Quality      All products are manufactured in<br>accordance with the CE marking<br>requirements under the Construction<br>Products Regulation,    Durability      All our products are manufactured in<br>accordance with product standard:<br>BS EN 13162: 2008 and BS EN 13172<br>Evaluation of Conformity.    Durability      ISOVER is an ISO 14001:2004<br>(Environmental Management System)<br>accredited manufacturing facility. This<br>accreditation ensures that all products<br>are manufactured to the stringent<br>standards set out by this management<br>system. EN ISO 13162 EMS 551706 003 |

### Variants

|                     | Thickness (mm) | Width (mm) | Length (mm) | Pack area (m²) | Pack per pallet |
|---------------------|----------------|------------|-------------|----------------|-----------------|
| Spacesaver G3 Touch | 100            | 1160       | 12180       | 14.13          | 24              |
| Spacesaver G3 Touch | 150            | 1160       | 8050        | 9.34           | 24              |
| Spacesaver G3 Touch | 170            | 1160       | 7030        | 8.15           | 24              |
| Spacesaver G3 Touch | 200            | 1160       | 5200        | 6.03           | 24              |